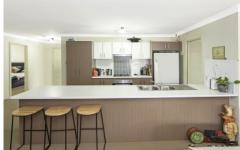

The living space consists of a spacious open plan kitchen, meals and lounge room that opens onto a covered alfresco dining area.

Outdoors you will find a private fully fenced backyard.

The home also features a double garage with auto doors, air conditioning and gas cooktop.