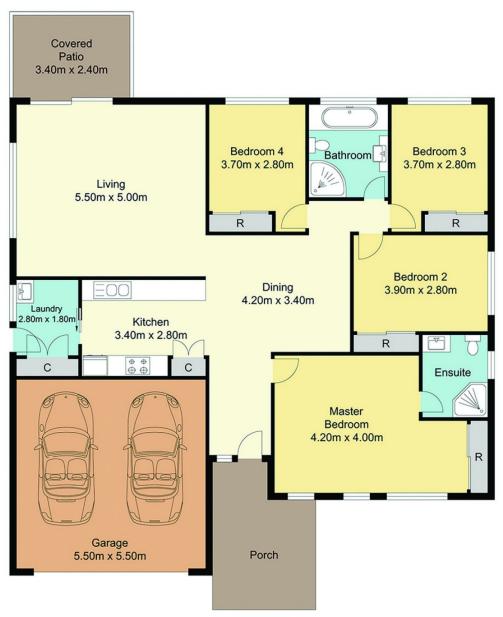

#### 48 De L'isle Drive Wyong NSW

Quietly nestled on the edge of the estate, this home enjoys a family friendly floor plan, a comfortable modern design and a spacious backyard.

Featuring 4 bedrooms all with robes, an oversized main with an ensuite.

The living space consists of a spacious open plan kitchen, meals and lounge room that opens onto a covered alfresco dining area.

Outdoors you will find a private fully fenced backyard.

The home also features a double garage with auto doors, air conditioning and gas cooktop.

### 4 🕒 2 📛 2 🖨

Type : House Price : \$ 760,000 Land Size : 681 sqm

View: http://www.coastwidefn.com.au/sale/nsw/ce

ntral-coast-region/wyong/residential/house/7

262566

Adrian Simpson 02 4353 1999

# 48 Delisle Drive, Wyong

## Total Approx. Floor Area