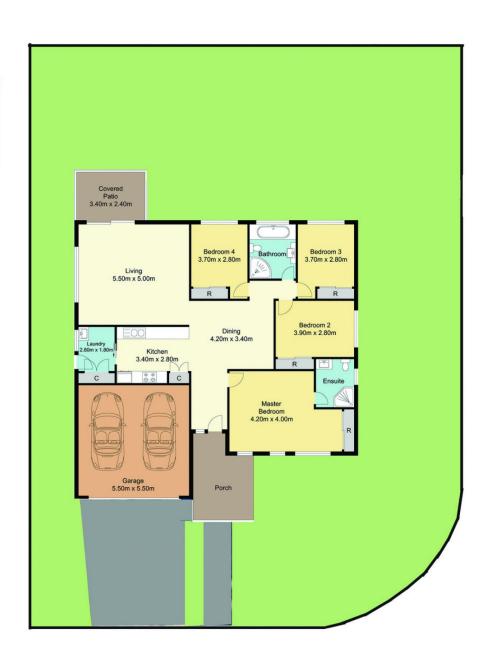

this home enjoys a family friendly floor plan, a comfortable modern design and a spacious backyard.

Featuring 4 bedrooms all with robes, an oversized main with an ensuite.

The living space consists of a spacious open plan kitchen, meals and lounge room that opens onto a covered alfresco dining area.

Outdoors you will find a private fully fenced backyard.

The home also features a double garage with auto doors, air conditioning and gas cooktop.

For full version visit the website

### 4 🕒 2 📛 2 🖨

Type : House Price : \$ 760,000 Land Size : 681 sqm

View: http://www.coastwidefn.com.au/sale/nsw/ce

ntral-coast-region/wyong/residential/house/7

262566



Adrian Simpson 02 4353 1999



# 48 Delisle Drive, Wyong





## Total Approx. Floor Area



# 48 Delisle Drive, Wyong

### SITE PLAN