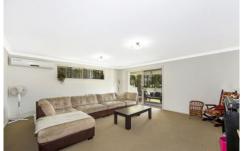

The living space consists of a spacious open plan kitchen, meals and lounge room that opens onto a covered alfresco dining area.

Outdoors you will find a private fully fenced backyard.

The home also features a double garage with auto doors, air conditioning and gas cooktop.