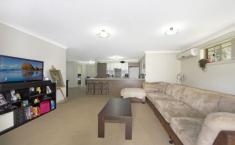

The living space consists of a spacious open plan kitchen, meals and lounge room that opens onto a covered alfresco dining area.

Outdoors you will find a private fully fenced backyard.

The home also features a double garage with auto doors, air conditioning and gas cooktop.