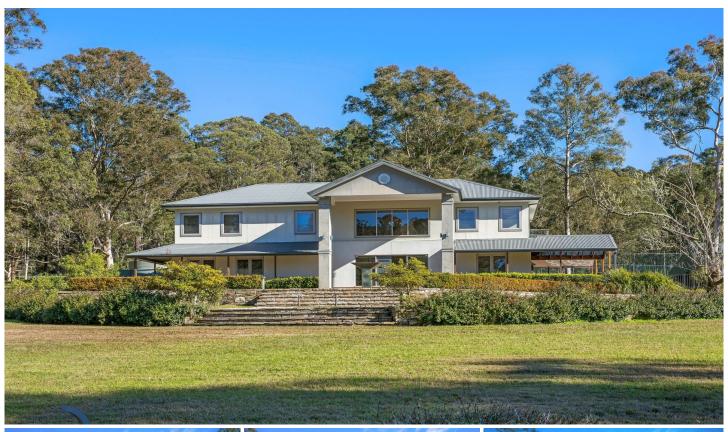

## 34 Jasons Lane Dooralong NSW

Nestled just 25 minutes from town lies a magnificent 12.7-acre (approx.) equestrian property, the ultimate sanctuary that seamlessly blends luxury, functionality, and breathtaking beauty. This estate offers an unparalleled lifestyle for horse lovers and families alike.

As you approach the grand 7-bedroom residence, you're welcomed by the elegance and charm that define this prestigious home. Step inside to discover spacious living areas adorned with hardwood flooring, and plush carpets in all the well-proportioned bedrooms. The plantation shutters add a touch of sophistication, while ducted air-conditioning and a cozy fireplace ensure year-round comfort. The home features three generously sized bathrooms, two of which have baths, providing ample space for family and friends.