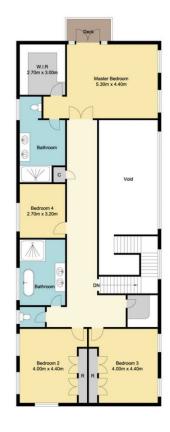

## 34 Jasons Lane, Dooralong

**Granny Flat Upstairs** 

Residence Ground Floor

Residence First Floor

**Granny Flat Downstairs** 

Total Approx Floor Area 436.49 sq.m

Measurements are approximate. Not to scale. For illustrative purposes only. Boundaries are approximate