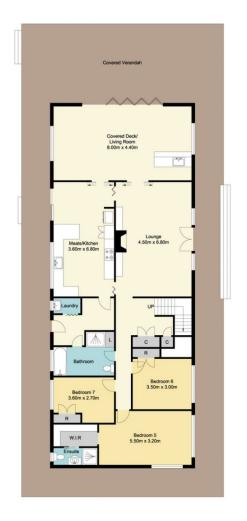

## 34 Jasons Lane, Dooralong

**Granny Flat Upstairs** 

Residence Ground Floor

Residence First Floor

**Granny Flat Downstairs** 

Total Approx Floor Area 436.49 sq.m

Measurements are approximate. Not to scale. For illustrative purposes only. Boundaries are approximate