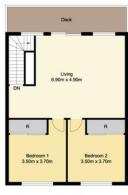

## 34 Jasons Lane, Dooralong

**Granny Flat Upstairs** 

Residence Ground Floor

Residence First Floor

**Granny Flat Downstairs** 

Total Approx Floor Area 436.49 sq.m

Measurements are approximate. Not to scale. For illustrative purposes only. Boundaries are approximate