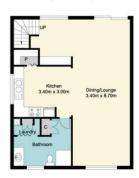

## 34 Jasons Lane, Dooralong

**Granny Flat Upstairs** 

Residence Ground Floor

Residence First Floor

**Granny Flat Downstairs** 

Total Approx Floor Area 436.49 sq.m

Measurements are approximate. Not to scale. For illustrative purposes only. Boundaries are approximate