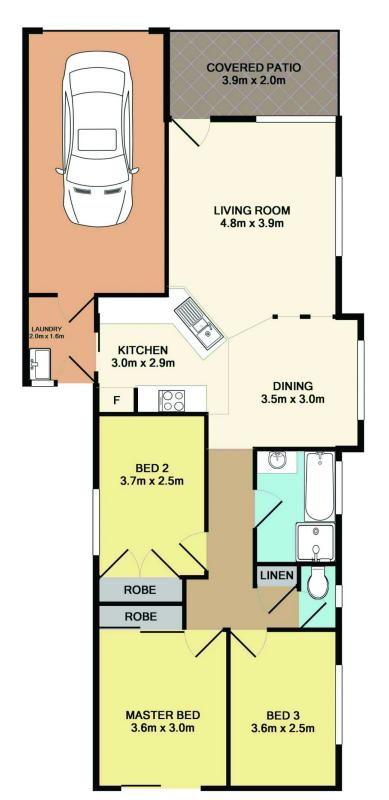

## 28A Treeview Place Mardi NSW

Immaculately presented, this delightful single-storey home offers a comfortable floor plan, an excellent location and a great opportunity for the home buyer or the investor.

The home features 3 generous bedrooms, 2 with robes, a neat functional kitchen, separate lounge and dining, air conditioning, a private fully fenced yard, internal laundry and a single garage with internal access.

This is a wonderful opportunity to purchase a fantastic property in a sought after location positioned within close

3 📭 1 🖺 1 🗬

**Price** : \$ 455,000 **Land Size** : 297 sqm

View : https://www.coastwidefn.com.au/sale/nsw/c

entral-coast-region/mardi/residential/semi-d

etached/5621478

Adrian Simpson 02 4353 1999

**Total Approx. Floor Area** 101.1 SQ.M. 1088 SQ.FT. Measurements are approximate. Not to scale. For illustrative purposes only.