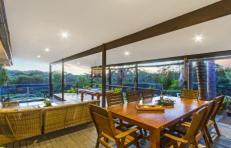

Freshly painted with new floor boards and new carpet, the home offers multiple living zones with quality features throughout, creating arguably one of Kariong's best built family homes.

New, contemporary galley-style kitchen offers granite benchtops, polytec doors, stainless steel appliances, a large walk-in pantry and an abundance of cupboard space. Off the kitchen, are a casual meals area and family room, with a slow combustion fireplace which leads out to the extra-large entertaining area boasting a 5-6 person spa.