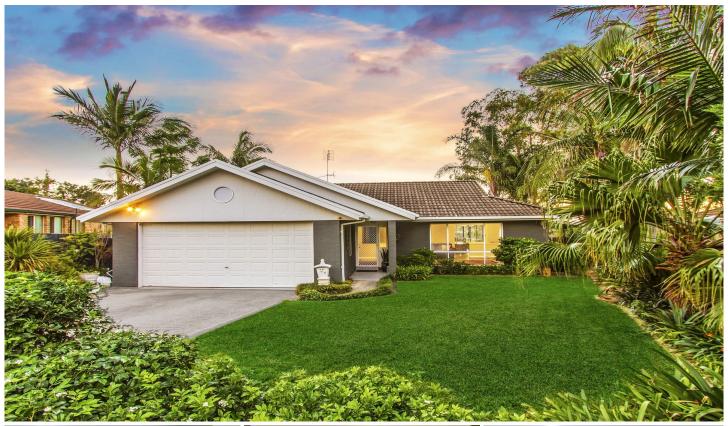

## 15 Lowe Place Kariong NSW

Being offered for sale is a large family home with direct access to Brisbane Water National Park. This executive style 4 bedroom home sits on a large 905 sqm block, in a quiet cul-de-sac location.

Freshly painted with new floor boards and new carpet, the home offers multiple living zones with quality features throughout, creating arguably one of Kariong's best built family homes.

New, contemporary galley-style kitchen offers granite benchtops, polytec doors, stainless steel appliances, a large walk-in pantry and an abundance of cupboard space. Off the kitchen, are a casual meals area and family room, with a slow combustion fireplace which leads out to the extra-large entertaining area boasting a 5-6 person spa.