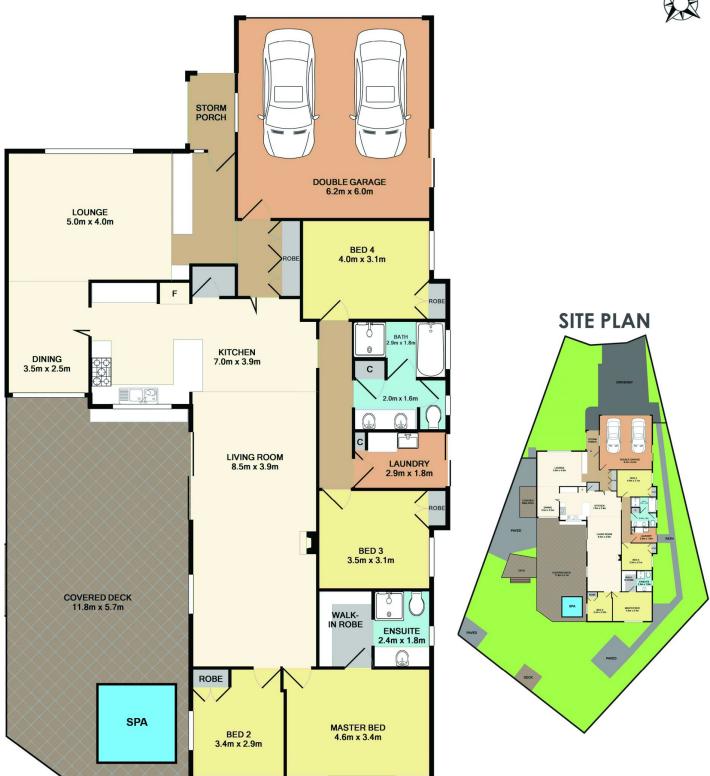

## 15 Lowe Place Kariong NSW

Being offered for sale is a large family home with direct access to Brisbane Water National Park. This executive style 4 bedroom home sits on a large 905 sqm block, in a quiet cul-de-sac location.

Freshly painted with new floor boards and new carpet, the home offers multiple living zones with quality features throughout, creating arguably one of Kariong's best built family homes.

New, contemporary galley-style kitchen offers granite benchtops, polytec doors, stainless steel appliances, a large walk-in pantry and an abundance of cupboard space. Off the kitchen, are a casual meals area and family room, with a slow combustion fireplace which leads out to the extra-large entertaining area boasting a 5-6 person spa.

4 🕮 2 🟪 2 🚘

**Price** : \$ 875,000 **Land Size** : 905 sgm

View : https://www.coastwidefn.com.au/sale/nsw/c

entral-coast-region/kariong/residential/hous

e/5621483

Michael Eslick 0402 810 831