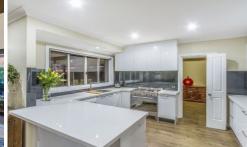

Freshly painted with new floor boards and new carpet, the home offers multiple living zones with quality features throughout, creating arguably one of Kariong's best built family homes.

New, contemporary galley-style kitchen offers granite benchtops, polytec doors, stainless steel appliances, a large walk-in pantry and an abundance of cupboard space. Off the kitchen, are a casual meals area and family room, with a slow combustion fireplace which leads out to the extra-large entertaining area boasting a 5-6 person spa.