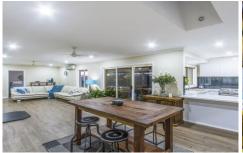

Freshly painted with new floor boards and new carpet, the home offers multiple living zones with quality features throughout, creating arguably one of Kariong's best built family homes.

New, contemporary galley-style kitchen offers granite benchtops, polytec doors, stainless steel appliances, a large walk-in pantry and an abundance of cupboard space. Off the kitchen, are a casual meals area and family room, with a slow combustion fireplace which leads out to the extra-large entertaining area boasting a 5-6 person spa.