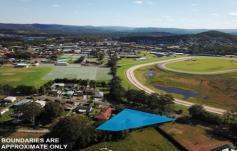

## 29 Pollock Avenue Wyong NSW

Set in a premium position adjacent to Wyong Racecourse and a short level walk to Wyong Station, CBD, schools, sportsgrounds and Kooindah Waters Golf Resort, this vacant residential block is waiting for someone to realise its potential.

Dont miss out on this rare opportunity to purchase a large vacant block in this premium location.

**Price** : \$ 535,000 **Land Size** : 2049 sqm

View: https://www.coastwidefn.com.au/sale/nsw/c

entral-coast-region/wyong/residential/land/5