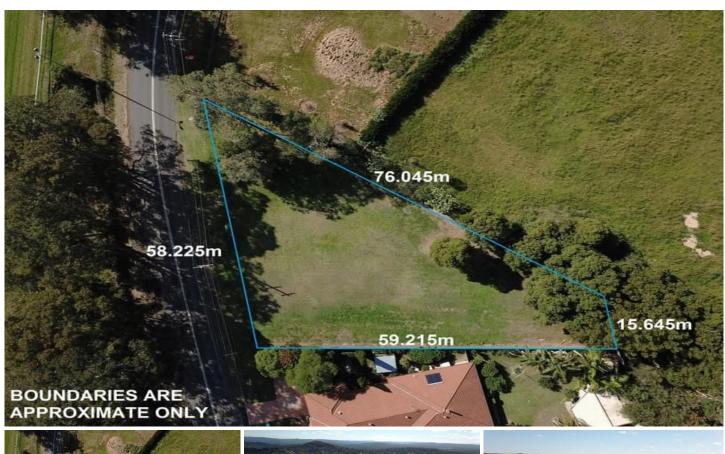

- \* Approximately 2,049 m.
- \* Zoning R2 Low density residential.
- \* Fenced down both sides and at the rear.
- \* Width at front approximately 58m
- \* Width at rear approximately 15.6m
- \* Depth right hand side approximately 59m.
- \* Depth left hand side approximately 76m
- \* Walk to local schools, shops, rail and CBD.

Dont miss out on this rare opportunity to purchase a large vacant block in this premium location.

**Price** : \$ 535,000 **Land Size** : 2049 sqm

View: https://www.coastwidefn.com.au/sale/nsw/c

entral-coast-region/wyong/residential/land/5