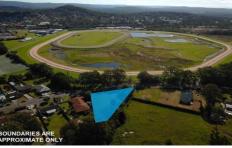

## 29 Pollock Avenue Wyong NSW

Set in a premium position adjacent to Wyong Racecourse and a short level walk to Wyong Station, CBD, schools, sportsgrounds and Kooindah Waters Golf Resort, this vacant residential block is waiting for someone to realise its potential.

Dont miss out on this rare opportunity to purchase a large vacant block in this premium location.

**Price** : \$ 535,000 **Land Size** : 2049 sqm

View: https://www.coastwidefn.com.au/sale/nsw/c

entral-coast-region/wyong/residential/land/5