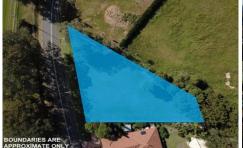

- \* Approximately 2,049 m.
- \* Zoning R2 Low density residential.
- \* Fenced down both sides and at the rear.
- \* Width at front approximately 58m
- \* Width at rear approximately 15.6m
- \* Depth right hand side approximately 59m.
- \* Depth left hand side approximately 76m
- \* Walk to local schools, shops, rail and CBD.

Dont miss out on this rare opportunity to purchase a large vacant block in this premium location.

**Price** : \$ 535,000 **Land Size** : 2049 sqm

View: https://www.coastwidefn.com.au/sale/nsw/c

entral-coast-region/wyong/residential/land/5