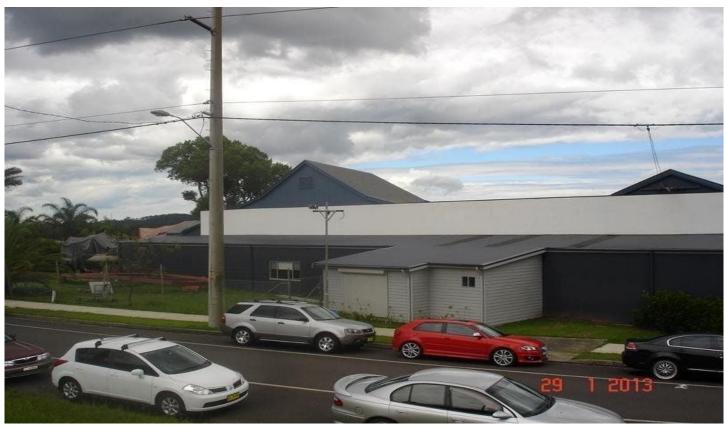

## 63a Howarth Street WYONG NSW

\$350.00 per week + GST, Outgoings approx \$2000 per annum

- \* Refurbished offices for lease in Wyong CBD
- \* Reception area + 3 offices + storage with private amenities
- \* To be finished off to suit tenant
- \* Long term lease available
- \* Adjacent to Wyong Railway Station
- \* Busy location with great exposure
- \* Signage available
- \* Short walk to Council, Shops, Centrelink, Police Station, Court House etc
- \* Level access
- \* Suit Surveyor, Accountant, Solicitor, Drafting, Design, and many more