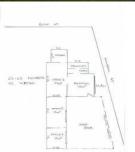

## 63a Howarth Street WYONG NSW

\$350.00 per week + GST, Outgoings approx \$2000 per annum

- \* Refurbished offices for lease in Wyong CBD
- \* Reception area + 3 offices + storage with private amenities
- \* To be finished off to suit tenant
- \* Long term lease available
- \* Adjacent to Wyong Railway Station
- \* Busy location with great exposure
- \* Signage available
- \* Short walk to Council, Shops, Centrelink, Police Station, Court House etc
- \* Level access
- \* Suit Surveyor, Accountant, Solicitor, Drafting, Design, and many more

Building Size: 250 sqm

**View**: https://www.coastwidefn.com.au/lease/n

sw/central-coast-region/wyong/commerc

ial/offices/5621504