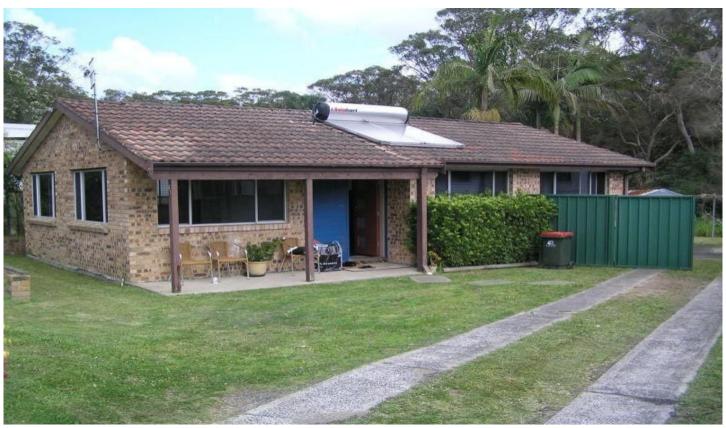

## 47 Panorama Parade BERKELEY VALE NSW

Those who love walking, cycling and exercising will love the location of this neat and tidy 2-bedroom brick and tile home with Tuggerah Lakes and local bike track just down the road.

The property is fully fenced, tiled throughout and also has an extra open plan room, ideal for an office/computer area. The low maintenance yard and gardens will allow you extra time for leisure and relaxation!

A great location, within close proximity to local school, bus route, park and general store this beauty is sure to be snapped up quickly by lucky tenants!

Call to arrange an inspection today. Pets on application. Available after 19 December 2011