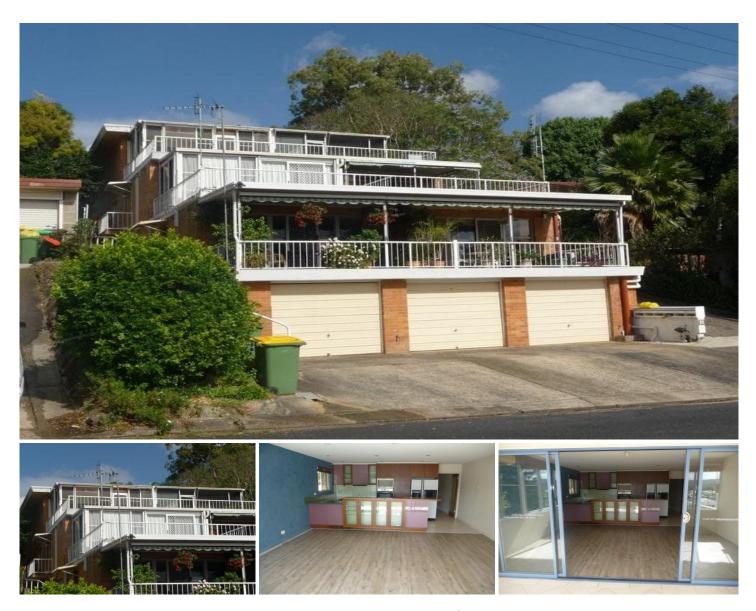

## 5/11 Lynn Avenue POINT FREDERICK NSW

Enjoy summer living and alfresco dining with fantastic views over Brisbane Waters from this modern 2-bedroom unit, located within short walk to Gosford Sailing Club, pool and bike track.

The property boasts large tiled balcony overlooking views, open plan/sunny dining area, near new kitchen with double fridge, stainless steel appliances including dishwasher, Caesar stone bench tops, glass splash back, modern colours and timber fittings. Lounge area with brand new flooring and air conditioning, built in robes/dressing tables and ceiling fans to bedrooms, modern bathroom with shower and toilet plus space for washing machine.

Car parking space is available at the rear of the property or there is also off street parking.