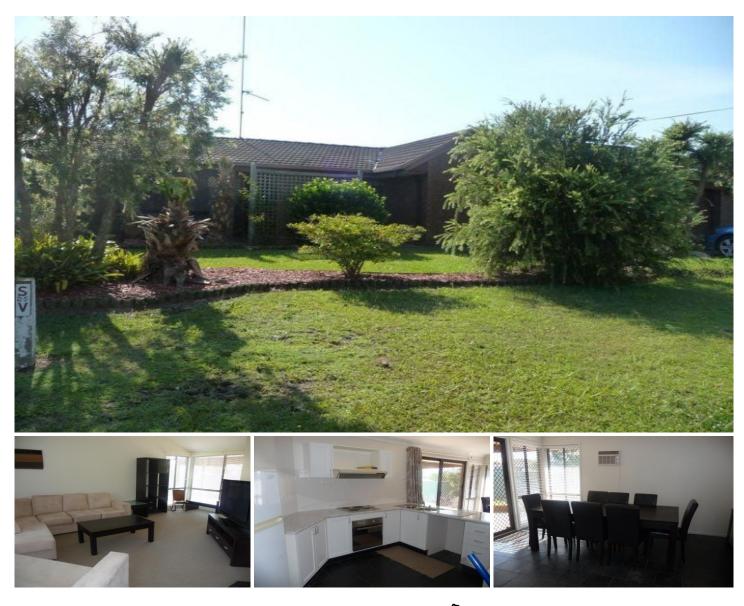

## 27 Kinsey Crescent CHITTAWAY BAY NSW

Well presented, neat and tidy 3-bedroom brick home situated within walking distance to Tuggerah Lakes and bike/walking track, park, bus stop at door and short distance to local Chittaway Bay shops and public school. Features include modern kitchen overlooking sunny tiled dining area, air conditioning, and good size bedrooms (two with built in robes) plus separate bath and toilet. Covered rear pergola overlooks great size, fenced level backyard - ideal for the kids and pets to play! Single drive through garage plus a garden shed complete this wonderful rental package! Pets on appliaction.