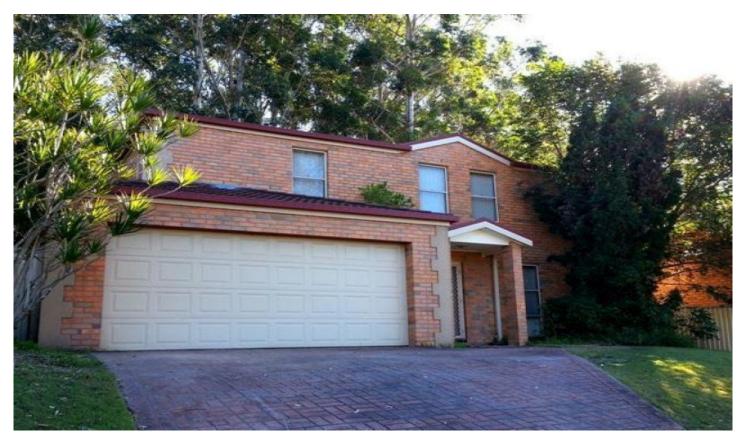

## 163 Woodbury Park Drive MARDI NSW

Family size, two storey brick home - featuring 4-bedrooms, ensuite to master bedroom, formal lounge and dining rooms, tiled dining area overlooking kitchen with dishwasher, upstairs TV room/kids play area, A/C, large fenced yard, new covered entertaining area + remote control double lock up garage with internal access. Situated close to bus stop, 2-minute drive to Westfield Tuggerah shops and freeway access this handsome home has all the family is looking for. Pets on application