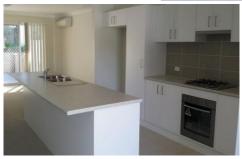

Features of the property include modern kitchen with stainless steel dishwasher and gas cooking - overlooking lounge and dining areas, A/C, laundry with extra toilet, main bedroom with walk in robe and ensuite, good size bathroom with bath & shower, private courtyard set amongst the gum trees plus single lock up garage and extra storage space.