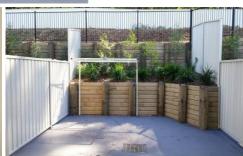

Features of the property include modern kitchen with stainless steel dishwasher and gas cooking - overlooking lounge and dining areas, A/C, laundry with extra toilet, main bedroom with walk in robe and ensuite, good size bathroom with bath & shower, private courtyard set amongst the gum trees plus single lock up garage and extra storage space.