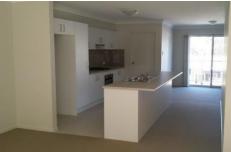

Features of the property include modern kitchen with stainless steel dishwasher and gas cooking - overlooking lounge and dining areas, A/C, laundry with extra toilet, main bedroom with walk in robe and ensuite, good size bathroom with bath & shower, private courtyard set amongst the gum trees plus single lock up garage and extra storage space.