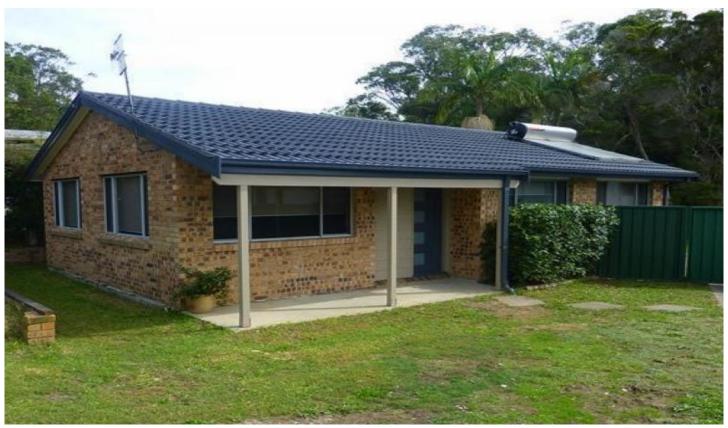

## 47 Panorama Parade BERKELEY VALE NSW

Modern and freshly renovated inside, this little gem features 3 bedrooms (built in to main), new bathroom and kitchen with dishwasher, combined lounge/dining area, double drive through gates access backyard with space for the boat or extra car. Fully fenced yard with garden shed and low maintenance gardens. Short walk to the lake and bike paths, close to bus stop and short drive to Westfied Tuggerah and freeway access. Be quick! Wont last!