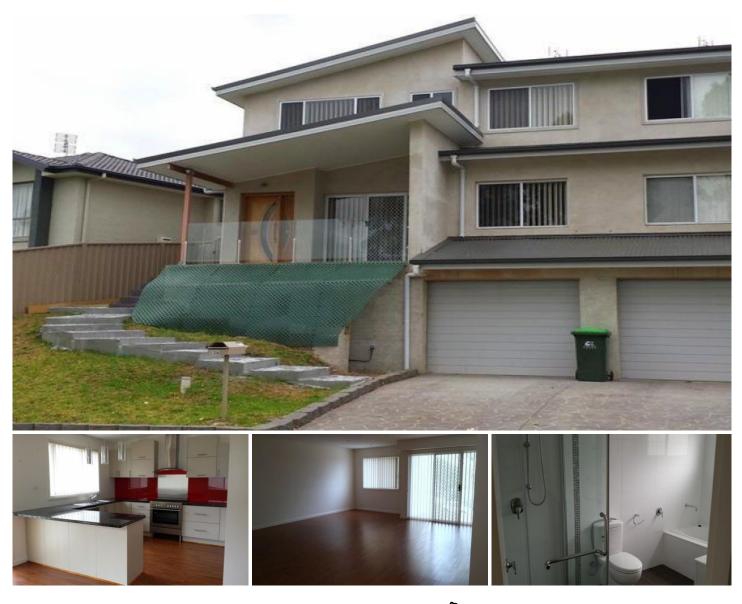

## **136 Brittania Drive WATANOBBI NSW**

With a serene outlook and peaceful location, surrounded by new quality homes, this superb 3-bedroom, split level townhouse will impress you. Features include timber floorboards throughout, stainless steel appliances and gas cooking, ducted A/C, built in robes to all rooms, ensuite to main bedroom, bathroom with shower/toilet and bath + extra toilet downstairs, covered rear outdoor area, sunny fenced backyard and single lock up garage with auto door and internal access. Available 15 November 2014. Sorry, no pets allowed.

## 3 🛤 2 🚰 1 🚘

View : https://www.coastwidefn.com.au/lease/nsw/centr al-coast-region/watanobbi/residential/semi-detach ed/5622164