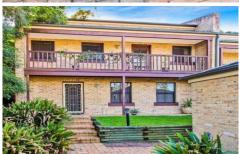

Large main bedroom with double mirrored built in robe, second bedroom with built in and balcony access, bathroom with shower/bath/toilet, under stair storage, extra toilet in laundry plus SLUG. A quality property that has been well looked after with that homely feel.