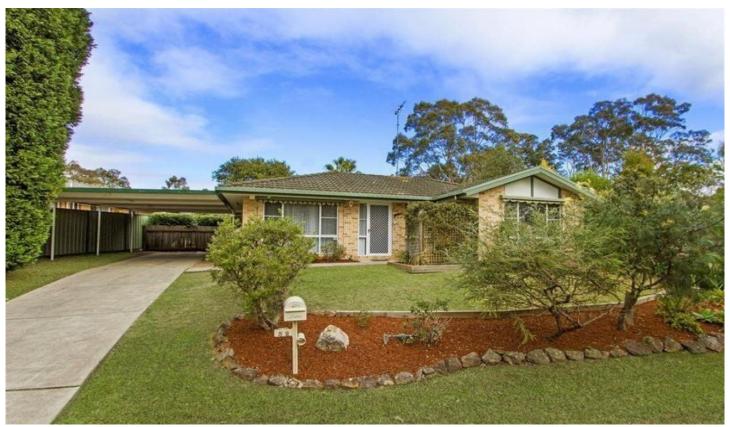

## 52 Brittania Drive WATANOBBI NSW

This home consists of 3 bedrooms all with built in robes, sundrenched lounge, separate dining room, gas cooking, covered outdoor entertaining area, tandem carport, air conditioning, large fully fenced back yard and landscaped gardens - maintenace to gardens is included in rent. Located close to local schools, shops and public transport. Pets on application.