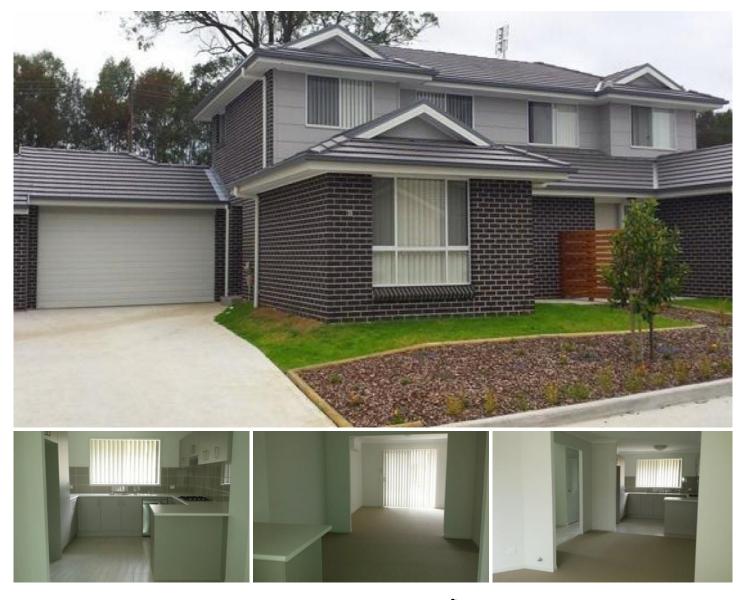

## 11/708 Pacific Highway HAMLYN TERRACE NSW

Brand new, modern townhouse located in a private complex with other new homes surrounding. Features include 3 good size bedrooms all with double built in robes, kitchen with stainless steel appliances, gas cooking and breakfast bar. Living and dining room spaces, air conditioning, gas connection, bathroom with shower/bath/toilet, ensuite plus extra (3rd toilet) in laundry. DLUG with internal access plus fully fenced backyard. Sorry, no pets allowed. AVAILABLE NOW!