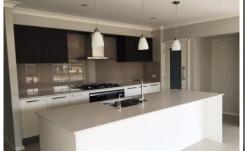

Boasting quality inclusions throughout including, gas cooking and connections, 4-good size bedrooms all with built in robes, 5th bedroom/TV room/study, large bright open plan living area, ensuite, WIR to master bedroom, bathroom with shower toilet and bath, also has ducted air conditioning. PETS ON APPLICATION.