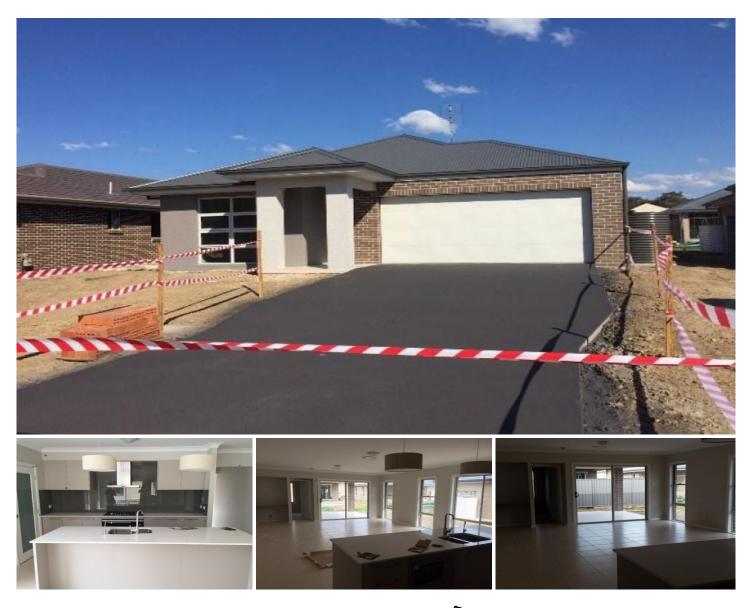

## **19 Rushmore Place HAMLYN TERRACE NSW**

Tastefully presented, brand new home located in the exclusive Magnolia Estate at Hamlyn Terrace, peacefully overlooking the exclusive estate duck pond. The estate is located close to local primary school & high schools, Wyong Hospital, kids skate park, local shopping complex, medical centre, train station, freeway access and is approx. 80mins drive to Sydney CBD.

Boasting quality inclusions throughout including, gas cooking and connections, 4-good size bedrooms all with built in robes, 5th bedroom/TV room/study, large bright open plan living area, ensuite, WIR to master bedroom, bathroom with shower toilet and bath, also has ducted air conditioning. PETS ON APPLICATION