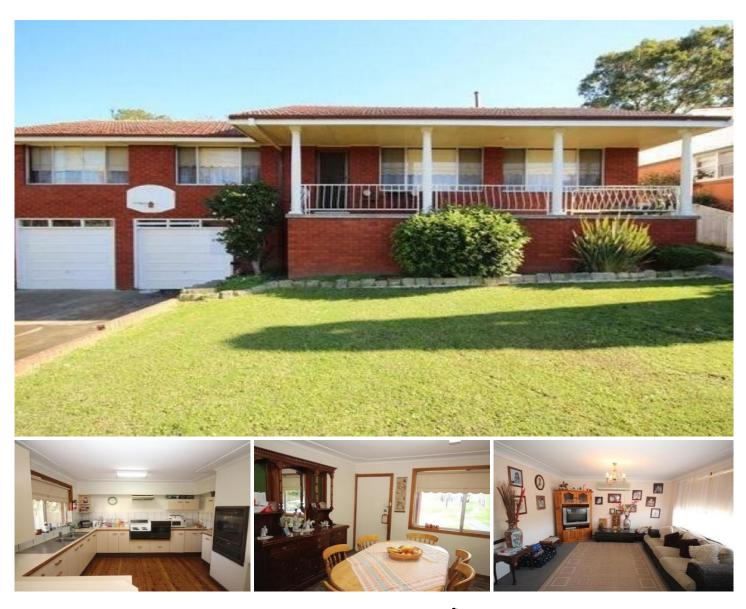

## 20 Leppington Street WYONG NSW

This home features 3 good sized bedrooms, large open kitchen with dining area, air-con in lounge room. Walking distance to shops, schools, sorting facilities & public transport. Double garage included.

Please note that a granny flat will be constructed in the near future at the rear of the property, the back fence line will be approximately 25 meters from the rear boundary now (10 fence panels).

INSPECTIONS ARE SUBJECT TO CHANGE! PLEASE CONFIRM INSPECTIONS THE MORNING OF THE SCHEDULED TIMES BY CHECKING INSPECTION DETAILS ON WWW.COASTWIDEFN.COM.AU