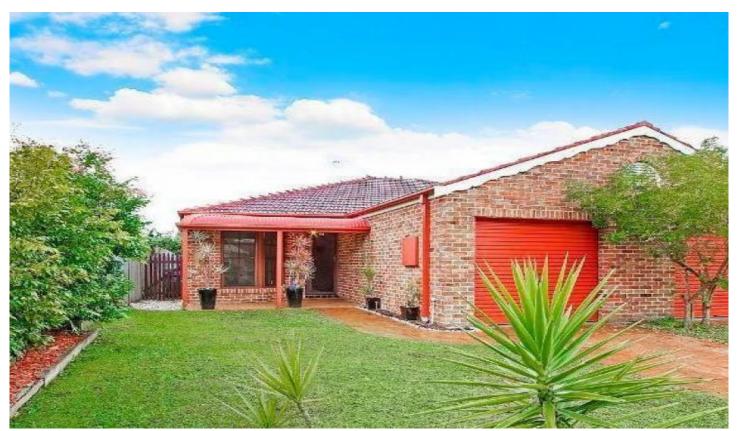

## **36A Treeview Place MARDI NSW**

Neat as a pin, 3-bedroom duplex featuring 2-built in robes, Galley style kitchen, open plan lounge/dining area, single garage with internal access and low maintenance, fully fenced backyard. The property is within walking distance to Westfield shopping centre, local daycare, and bus route and just around the corner to freeway access, Tuggerah Primary School and Tuggerah train station. 12-month lease option available. Sorry, no pets. Available from 21/12/16.