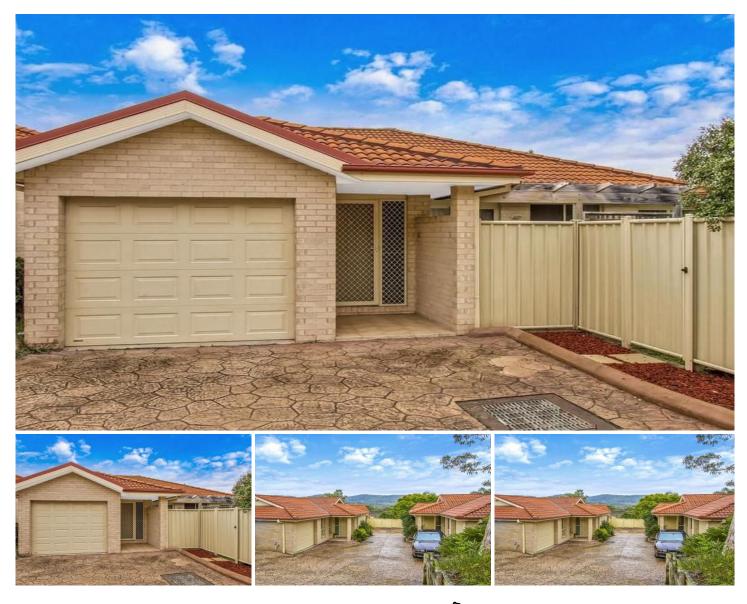

## 3/14 Debra Anne Drive BATEAU BAY NSW

Private 3-bedroom modern villa featuring open plan tiled living areas, spacious kitchen with breakfast bar, 3-way bathroom with bath & seperate toilet, built in robes to all rooms, single garage with internal access, 2nd toilet in laundry and private sunny courtyard. Quiet street within short drive to Bateau Bay shopping centre. Pets on application.