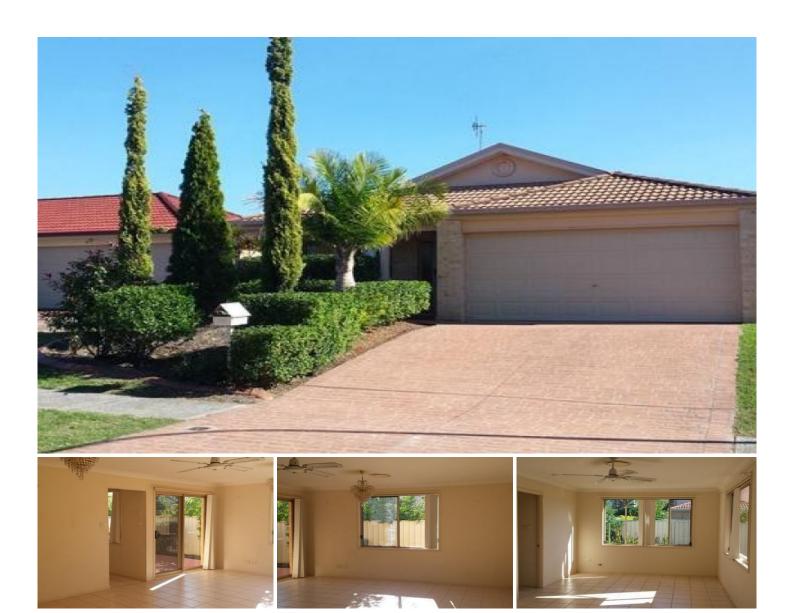

## **4 Brushwood Circuit MARDI NSW**

inspection cancelled 29th April!!

Set in a lovely quiet street sits this spacious 4-bedroom family home, boasting master bedroom with walk in robe and ensuite, formal lounge/dining room, kitchen with dishwsher overlooking family room, ducted a/c, covered entertaining area, double lock up garage with auto door and internal access, low maintenance yard plus garden shed. Pets on application. Available 1 May 2017

\* Property due to be freshly painted and carpeted prior to new tenancy.

INSPECTIONS ARE SUBJECT TO CHANGE!
PLEASE CONFIRM INSPECTIONS THE MORNING OF
THE SCHEDULED TIMES BY CHECKING INSPECTION
DETAILS ON WWW.COASTWIDEFN.COM.AU