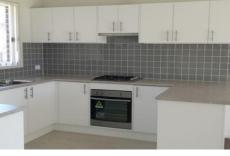

## 22/14 Lomandra Terrace HAMLYN TERRACE NSW

Stylish, 3-bedroom, single level villa boasting a modern design and surrounded by quality homes within the private complex. Features include sunny, open plan living and dining areas with reverse cycle air conditioning, and access to outdoor sitting area. Spacious kitchen with breakfast bar, stainless steel appliances and gas cooking. All bedrooms feature built in robes, ensuite to master bedroom, laundry with access to rear courtyard with clothes line and grassed area + SLUG with remote access. All local amenities at your fingertips, only minutes to Wyong Hospital, medical centre and pharmacy, local primary and high schools, major shopping centres & freeway access. Sorry, no pets allowed. Available from 26/5/17