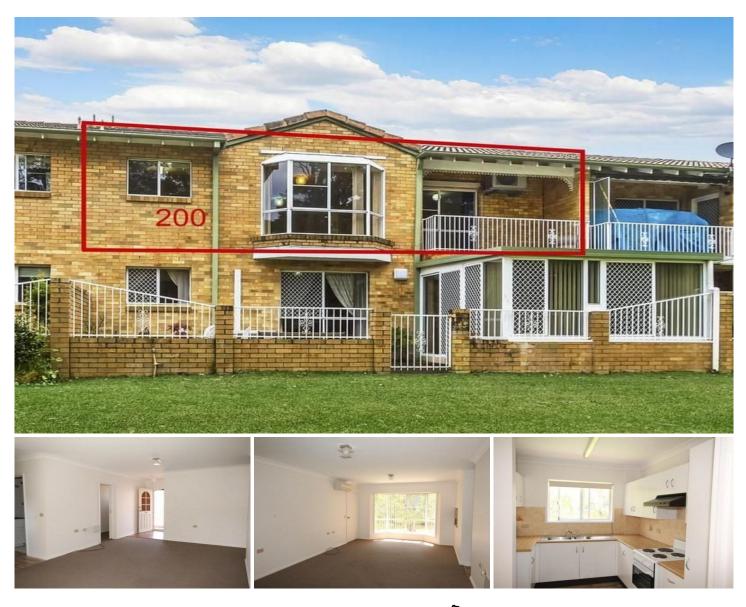

## 200/15 Lorraine Avenue BERKELEY VALE NSW

A chance to secure a great size unit in the over 55's Berkeley Village, overlooking the grassed reserve. Boasting SLUG, a good size living/dining area with extra storage room and A/C, neat and tidy kitchen, separate laundry, bathroom and toilet, built in robes and tiled rear balcony perfect to sit and enjoy a cuppa in the sun! Get involved in the all the extras the village has to offer including bus trips, lawn bowls and swimming in the complex pool. Available 30 September 2017. Sorry, no pets allowed within the village.