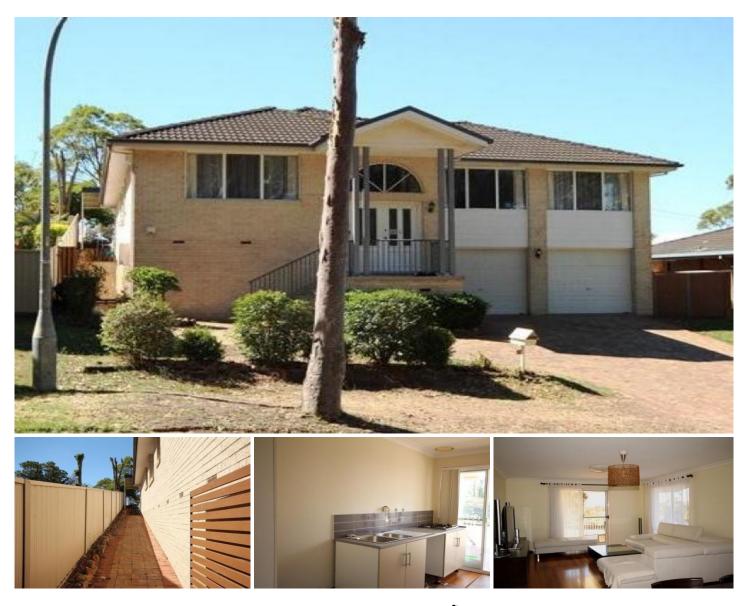

## 90 Woodbury Park Drive MARDI NSW

Looking for accommodation that will save you money, but is actually tidy, well presented and a lovely spot to come home to?!

This unique opportunity, set at the back of a large family home offers the following inclusions;

2 good size bedrooms with mirror built in robes Polished timber floorboards throughout Large bathroom with shower/toilet/vanity Good size living space New kitchenette External laundry facility plus shared clothes line Extra toilet outside Use of backyard and covered deck area Private side access + off street parking WATER & ELECTRICITY & GAS INCLUDED IN WEEKLY