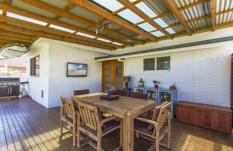

- ? Air conditioning
- ? Kitchen with gas cooktop
- ? Open plan living and dining area
- ? Timber floorboards throughout
- ? Two good size bedrooms with ceiling fans and built in robes
- ? Combined, modern bathroom/laundry
- ? Covered entertaining deck