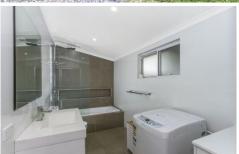

- ? Air conditioning
- ? Kitchen with gas cooktop
- ? Open plan living and dining area
- ? Timber floorboards throughout
- ? Two good size bedrooms with ceiling fans and built in robes
- ? Combined, modern bathroom/laundry
- ? Covered entertaining deck