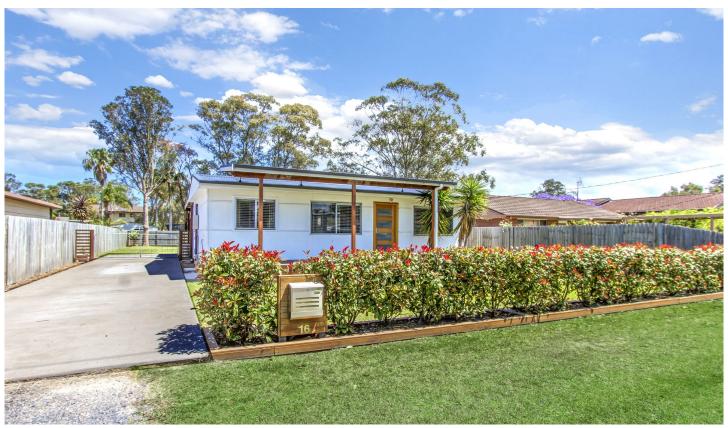

## 16 Platypus Road BERKELEY VALE NSW

This little cutie is sure to catch your eye!

Renovated, with a modern design throughout, boasting the perfect combination of comfort and convenience. PETS ON APPLICATION.

Located in one of Berkeley Vales most sought after locations, only a short walk down to the local bike/walking pathway winding along the Tuggerah Lakes waterway and new kids park.

Key features include;

- ? Air conditioning
- ? Kitchen with gas cooktop
- ? Open plan living and dining area
- ? Timber floorboards throughout
- ? Two good size bedrooms with ceiling fans and built in robes
- ? Combined, modern bathroom/laundry
- ? Covered entertaining deck