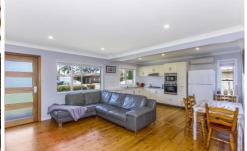

- ? Air conditioning
- ? Kitchen with gas cooktop
- ? Open plan living and dining area
- ? Timber floorboards throughout
- ? Two good size bedrooms with ceiling fans and built in robes
- ? Combined, modern bathroom/laundry
- ? Covered entertaining deck