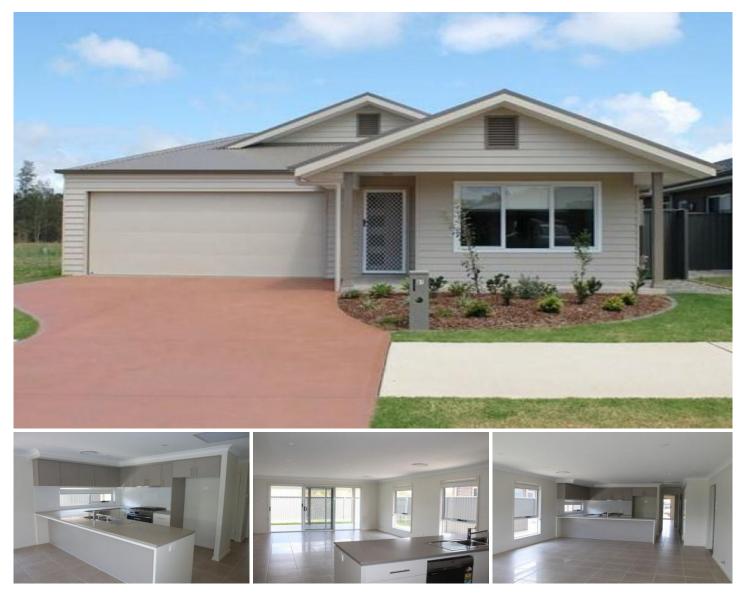

## 81 Sorrento Way HAMLYN TERRACE NSW

Freshly built, superb Allworth Home set in the Magnolia Estate, set amongst other new quality properties, this comfortable house will allow you to escape the hustle and bustle of life!

Featuring 4-generous size bedrooms with WIR to main and double mirrored sliding robes in the other rooms, TV room or second lounge room for the kids or parents, open plan tiled living area opening out onto Alfresco covered entertaining area which invites indoor/outdoor living space. An entertainers delight, the kitchen boasts gas oven and cooktop, dishwasher and large breakfast bar.

Double lock up garage with internal access and automatic control, easy maintenance garden and fully fenced yard.

Easy to reach M1, number of local schools (Warnervale