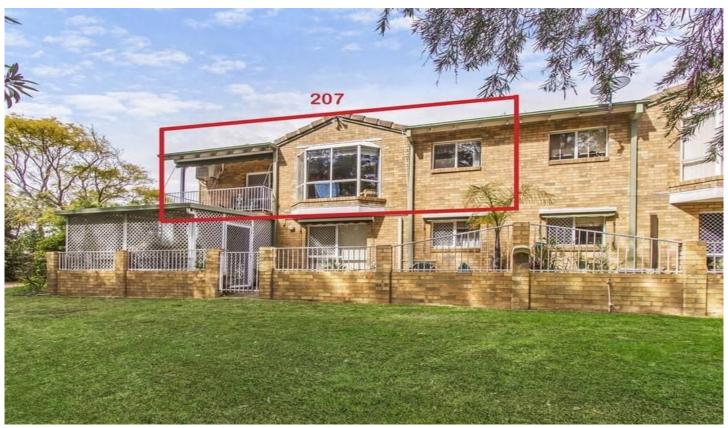

## 207/15 Lorraine Avenue BERKELEY VALE NSW

A lovely, reasonably priced 2-bedroom unit in the Berkeley Village (over 55s facility) tucked away in a peaceful position with a leafy outlook.

Features include brand new carpet throughout, air conditioning + ceiling fans, separate bathroom and laundry, storeroom, built in robes, emergency Vital Call button, single garage with auto door and sunny balcony overlooking gardens and trees.