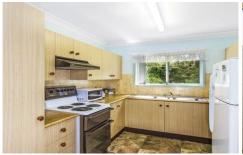

## 207/15 Lorraine Avenue BERKELEY VALE NSW

A lovely, reasonably priced 2-bedroom unit in the Berkeley Village (over 55s facility) tucked away in a peaceful position with a leafy outlook.

Features include brand new carpet throughout, air conditioning + ceiling fans, separate bathroom and laundry, storeroom, built in robes, emergency Vital Call button, single garage with auto door and sunny balcony overlooking gardens and trees.