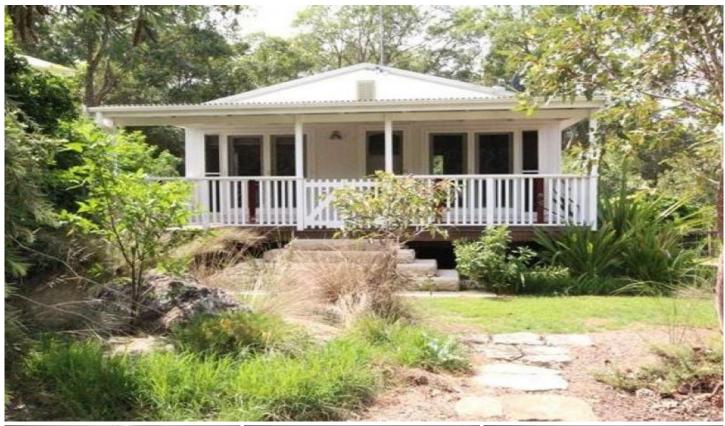

## 17 Linga Longa Road YARRAMALONG NSW

This gorgeous property is set amongst the Yarramalong Valley and backs onto a beautiful river reserve. The property is conveniently located close to the local shop, cafe and service station. The main house has recently been renovated and consists of 2 bedrooms (both with cupboards), combustion fire place, modern kitchen, large front and back verandah, fully fenced front yard and a large open rear yard adjacent the local reserve.