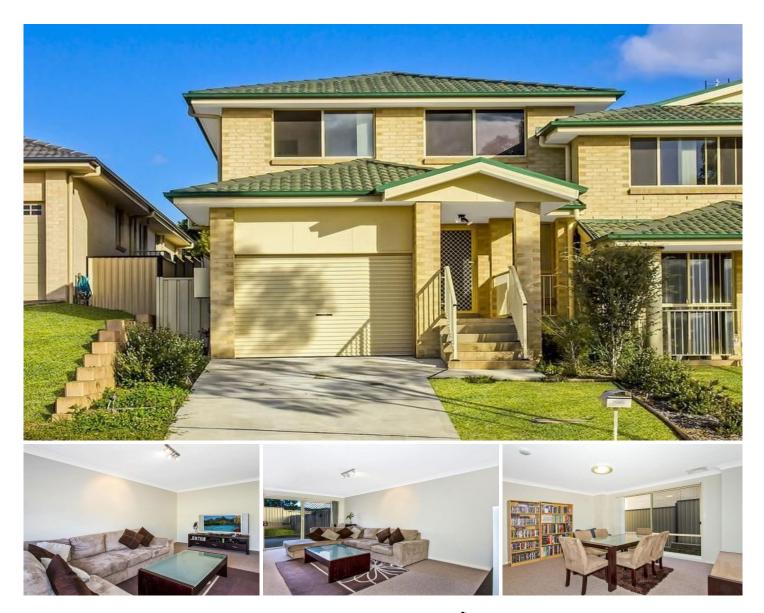

## 1/118 Brittania Drive WATANOBBI NSW

A modern 4 bedroom duplex featuring ensuite & walk-in robe to main, b/ins in the remaining 3 bedrooms, separate lounge, dining & family room, extra shower & toilet in the laundry, single lock-up garage with internal access & a fully fenced back yard.