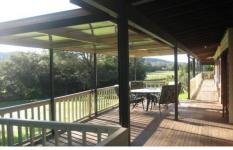

## DOORALONG

7 acres in the beautiful Dooralong Valley (Horses? yes). Private and versatile 3-4 bedroom Country Homestead. Lounge (with open fire), dining, rumpus + study & sunroom. Deep sun drenched wrap around verandah with panoramic views of the property. Country kitchen with new ilve gas oven and walk-in pantry, 3 bathrooms (2 are ensuites) plus shower. Copious water storage, creek frontage and large shed plus ample storage.