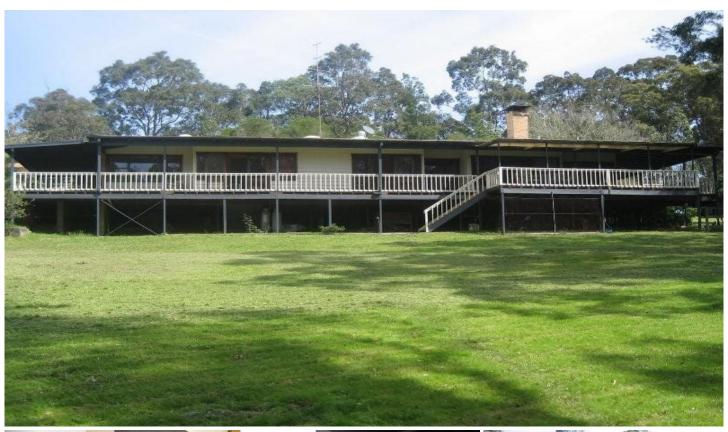

## DOORALONG

7 acres in the beautiful Dooralong Valley (Horses? yes). Private and versatile 3-4 bedroom Country Homestead. Lounge (with open fire), dining, rumpus + study & sunroom. Deep sun drenched wrap around verandah with panoramic views of the property. Country kitchen with new ilve gas oven and walk-in pantry, 3 bathrooms (2 are ensuites) plus shower. Copious water storage, creek frontage and large shed plus ample storage.