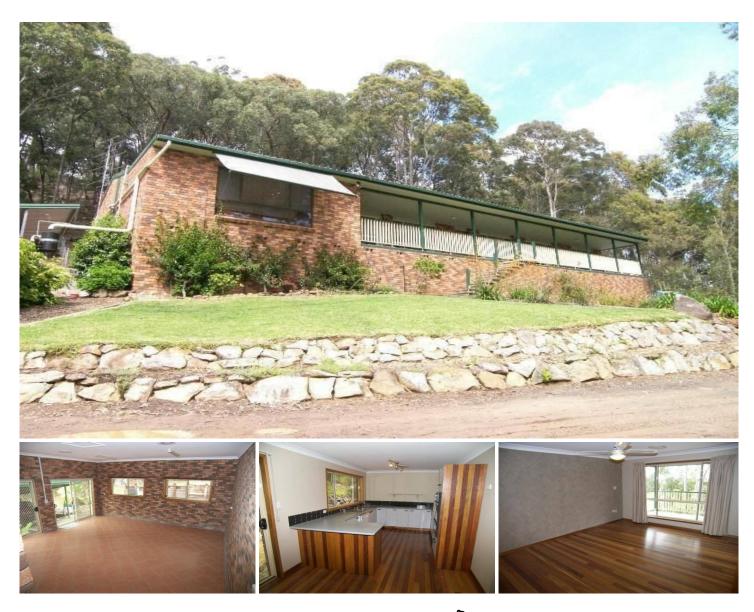

## 107 Old Maitland Road Kangy Angy NSW

Elevated & completely private is this 7 acre parcel of natural bush. Located only minutes to Westfield Shopping Centre, F3 freeway & railway, this large brick & tile home combines the convenience of living close to town but with the rural lifestyle. The home features 4 bedrooms, study, 2 living areas, timber flooring throughout, ducted air conditioning & woodfire heating, above ground pool & landscaping completes the picture. Affordable & well worth an inspection.

## 4 🛤 1 🚰 2 🚘

| Price | : | \$ | 450 | ,0 | 00 |
|-------|---|----|-----|----|----|
|-------|---|----|-----|----|----|

Land Size : 7 sqm View : https://

: https://www.coastwidefn.com.au/sale/nsw/c entral-coast-region/kangy-angy/residential/a creagesemirural/5622710