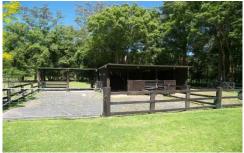

## **FOUNTAINDALE**

A neat & tidy 4 bedroom country cottage looking out over a very private 2.5 cleared acres. The property features 2 stables, 60 foot round yard, wash bay & float bay, sheds, automatic water to all paddocks, pasture improved, 3 paddocks, inground pool, combustion & open fire places, polished floorboards, built-ins in 3 bedrooms. Positioned at the end of a quiet lane & within minutes to F3 freeway, shops & railway station. This property would be great for the horse enthusiast.