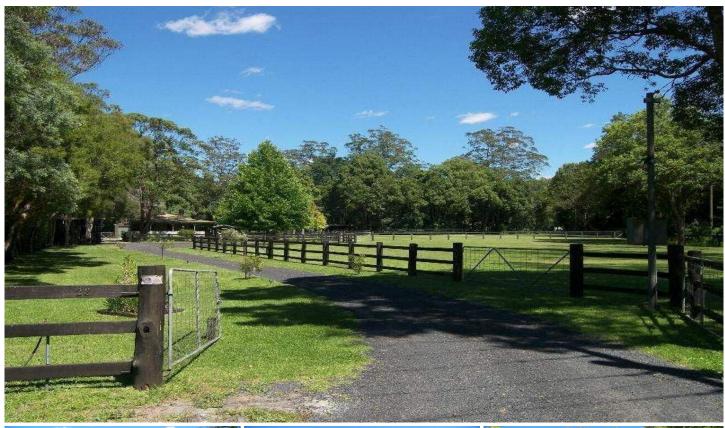

## **FOUNTAINDALE**

A neat & tidy 4 bedroom country cottage looking out over a very private 2.5 cleared acres. The property features 2 stables, 60 foot round yard, wash bay & float bay, sheds, automatic water to all paddocks, pasture improved, 3 paddocks, inground pool, combustion & open fire places, polished floorboards, built-ins in 3 bedrooms. Positioned at the end of a quiet lane & within minutes to F3 freeway, shops & railway station. This property would be great for the horse enthusiast.