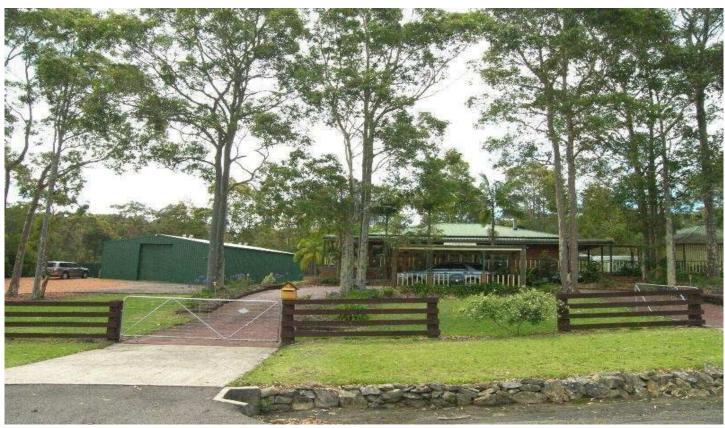

## **WARNERVALE**

Situated only minutes to F3 freeway, schools & shopping centres, this property just over 1.5 acres in size is ideally suited to the Truck driver/Machinery looking for easy access to store their toys. Just over 1 acre of storage & parking adjacent to superb size Industrial shed, complete with washroom, 3 phase power & mezzanine level. In addition a solid well presented brick home, good size rooms, ducted air conditioning, slow combustion heating & near new kitchen. If this might be just what you have been looking for contact Scott Wall for your inspection on 0403 271 122