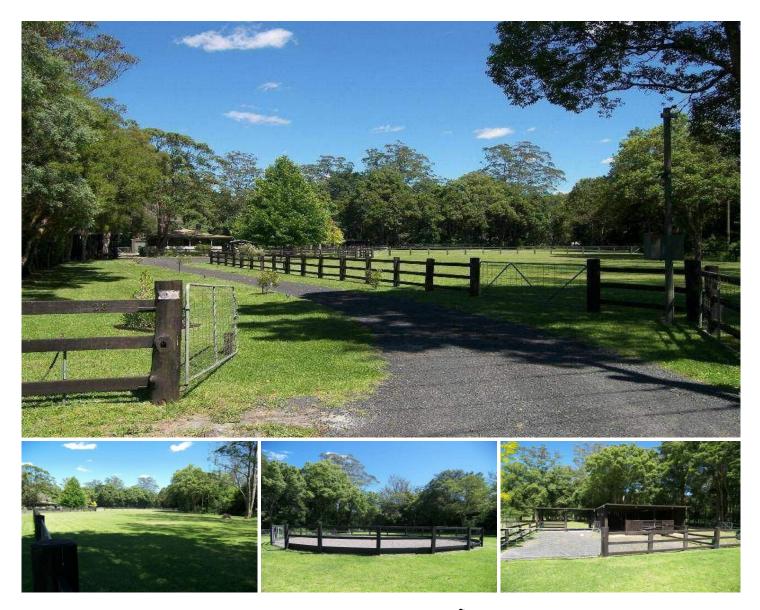

## FOUNTAINDALE

A neat & tidy 4 bedroom country cottage looking out over a very private 2.5 cleared acres. The property features 2 stables, 60 foot

round yard, wash bay & float bay, sheds, automatic water to all paddocks, pasture improved, 3 paddocks, inground pool, combustion & open fire places, polished floorboards, built-ins in 3 bedrooms.

Positioned at the end of a quiet lane & within minutes to F3 freeway, shops & railway station. This property would be great for the horse enthusiast.

Contact Jason Graham on 0402 810 831