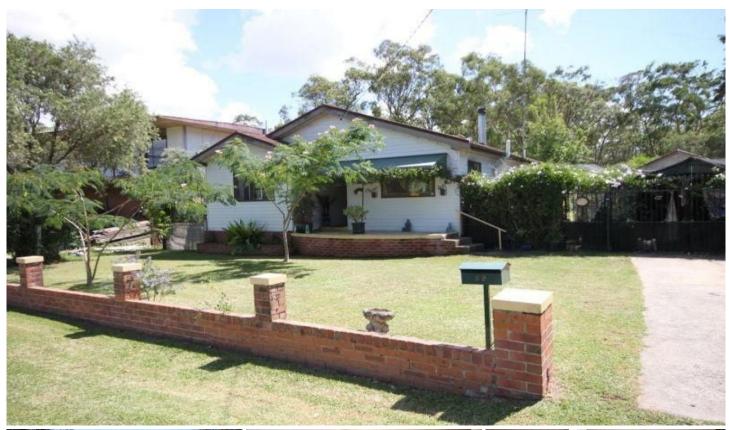

## **TACOMA**

A lovely 3 bedroom cottage opposite the river. The home features a renovated bathroom, dishwasher, combustion heating, large covered rear deck, single lock-up garage & a large flat level yard. The home is set on a 1505m2 block with rear & side access to the 9mx6m barn style garage with mezzanine level. This home would suit the growing family with schools, local shops & fishing all within walking distance. A massive block with a private outlook at rear or a river view from the front.