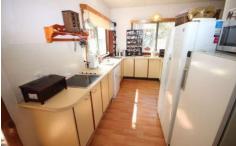

## **TACOMA**

A lovely 3 bedroom cottage opposite the river. The home features a renovated bathroom, dishwasher, combustion heating, large covered rear deck, single lock-up garage & a large flat level yard. The home is set on a 1505m2 block with rear & side access to the 9mx6m barn style garage with mezzanine level. This home would suit the growing family with schools, local shops & fishing all within walking distance. A massive block with a private outlook at rear or a river view from the front.