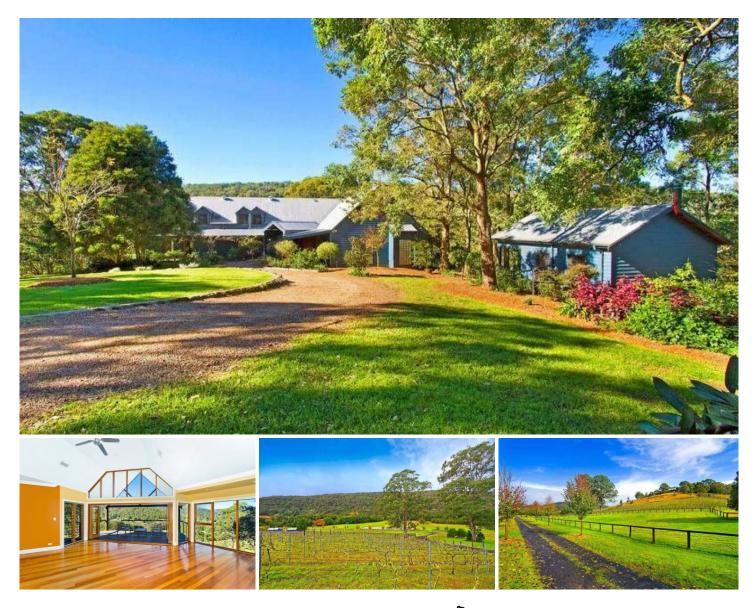

## YARRAMALONG

Located in a secluded country lane in the heart of the magical Yarramalong Valley is one of the most admired properties in the region. The home is set on an elevated hillside with 180 degree valley views, pastures running to the valley floor incorporating an established boutique vineyard & bounded by a

tranquil creek frontage. This stunning 25 acre property boasts a magnificent architecturally designed timber home with a modern Australian flavour, splashed with vibrant colours, high lofty ceilings, polished timber floorboards, cedar french doors, cedar windows throughout, gourmet kitchen with state of the art appliances & a beautiful circular driveway with cottage style gardens. The area around the home is fully landscaped, all living areas flow out onto the verandahs with inspiring vistas, giving the perfect backdrop for the pool & spa overviewing the fully landscaped gardens. The property is ideal for the horse enthusiast with