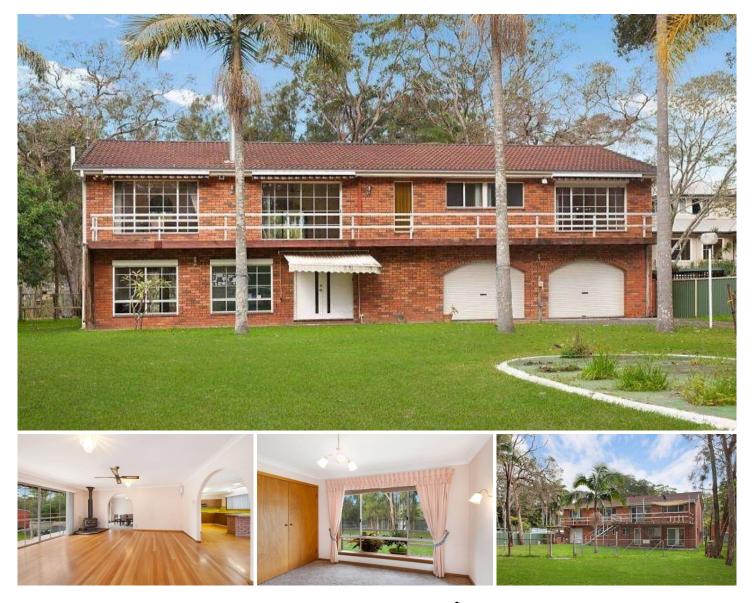

## WYONG

Positioned on a spacious 2250m2 block at the edge of the beautiful Wyong River is this fantastic 3 bedroom brick & tile home. Features include a huge kitchen, 2 living areas, rumpus room, 2 bathrooms, large rear deck overlooking the river, double drive thru garage, 12m x 6m shed (with power) & much more. Come take a look for yourself.