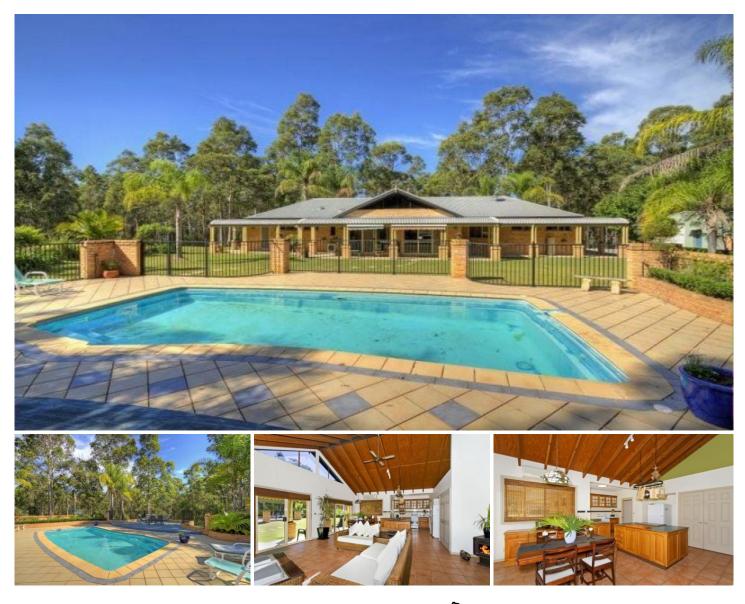

## JILLIBY

Set in the eye of a whisper quiet cul-dec-sac on 2.5 acres, this property screams panache & class. Design style this country homestead & buildings mould tastefully into the natural surrounds. Immerse yourself in the tranquility of this very special family property, a perfect entertainers house with open planned living areas, outdoor entertaining area & saltwater inground pool. The grounds are established & relatively maintenance free. Comprising master bedroom with ensuite & walk-in robe, separate family & rumpus rooms, 4 generous bedrooms plus study, raked timber ceilings, a great fireplace, secure machinery shed & 12 car accommodation. A very special property opportunity to add your own finishing touches to a rural lifestyle.