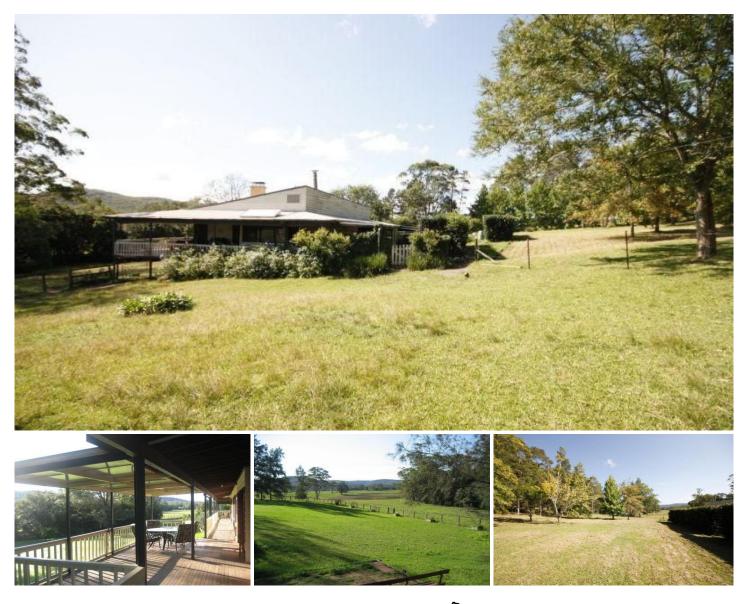

## DOORALONG

The outlook is as pretty as a picture & the life style like no other. Situated on the banks of the Jilliby Jilliby creek. This 7 acre property is located in the heart of the beautiful Dooralong Valley & would make for the ideal rural retreat or fun family farmlet. Improvements include:- a 4 bedroom western cedar country home with ensuite & parents retreat off main, office, bathroom, additional ensuite, sunroom, dining, rustic country kitchen, wrap around verandahs, lounge with openfire, ample water storage & creek access, plenty of parking & workshop area. A great property for horses & awaiting your personal touches & packed with potential. 12 mins to freeway & Westfield shopping.