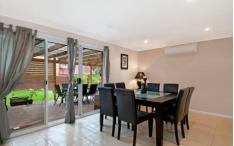

## **EMPIRE BAY**

Set upon a large 1012m2 block this home has been transformed with a stylishly renovated interior that boasts a spacious modern design. Features include 4 bedrooms all with robes and ensuite to main, large modern kitchen complete with walk in pantry, breakfast bar and stainless steel appliances, a large family room that opens onto a covered alfresco entertaining area, separate formal lounge and dining rooms, large rumpus, air conditioning, double carport and a large fully fenced backyard. Backing onto reserve and only a short walk to the local school and waterfront this home offers ample living space for the growing family and an opportunity to enjoy the fantastic Central Coast lifestyle.