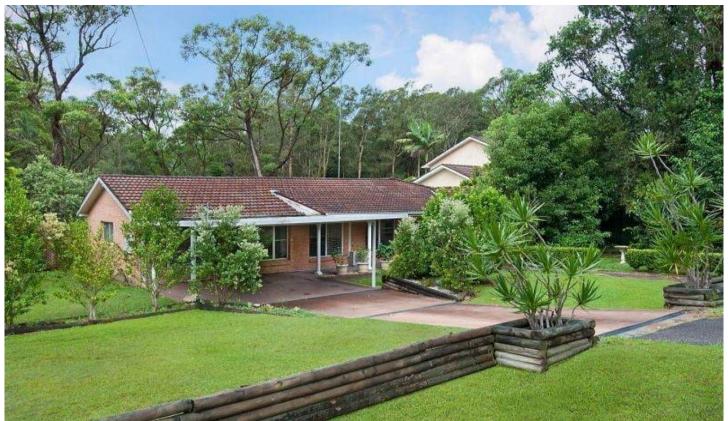

## **EMPIRE BAY**

Set upon a large 1012m2 block this home has been transformed with a stylishly renovated interior that boasts a spacious modern design. Features include 4 bedrooms all with robes and ensuite to main, large modern kitchen complete with walk in pantry, breakfast bar and stainless steel appliances, a large family room that opens onto a covered alfresco entertaining area, separate formal lounge and dining rooms, large rumpus, air conditioning, double carport and a large fully fenced backyard. Backing onto reserve and only a short walk to the local school and waterfront this home offers ample living space for the growing family and an opportunity to enjoy the fantastic Central Coast lifestyle.