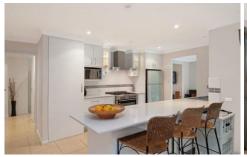

## **EMPIRE BAY**

Set upon a large 1012m2 block this home has been transformed with a stylishly renovated interior that boasts a spacious modern design. Features include 4 bedrooms all with robes and ensuite to main, large modern kitchen complete with walk in pantry, breakfast bar and stainless steel appliances, a large family room that opens onto a covered alfresco entertaining area, separate formal lounge and dining rooms, large rumpus, air conditioning, double carport and a large fully fenced backyard. Backing onto reserve and only a short walk to the local school and waterfront this home offers ample living space for the growing family and an opportunity to enjoy the fantastic Central Coast lifestyle.