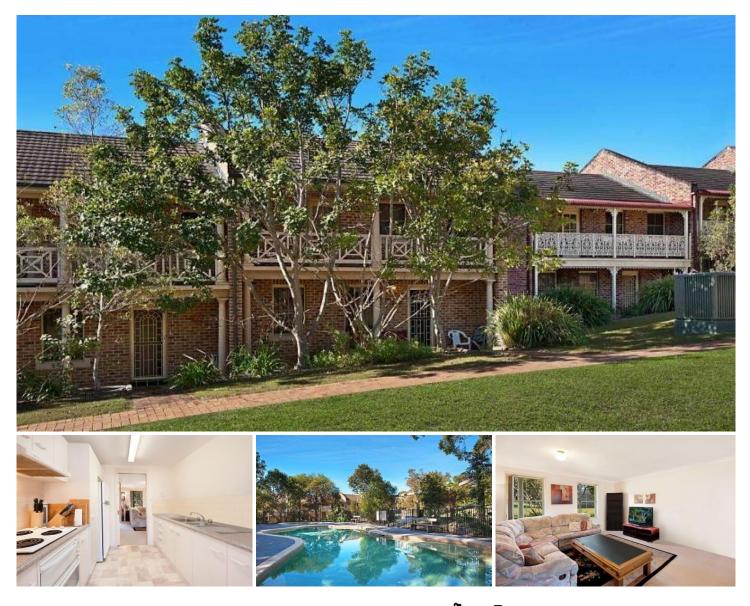

## MARDI

This spacious townhouse enjoys a prominent position over looking the parkland and pool within this delightful estate. Comprising of 3 bedrooms - 2 with robes, large lounge and dining, separate family/sunroom, galley style kitchen, single lock up garage, covered outdoor entertaining area and a private fully fenced courtyard. Located within close proximity to the f3 freeway, Westfield Tuggerah and Tuggerah train station. The home enjoys the community facilities including swimming pool, tennis court and parklands. 3 🎮 1 🚰 1 🚘