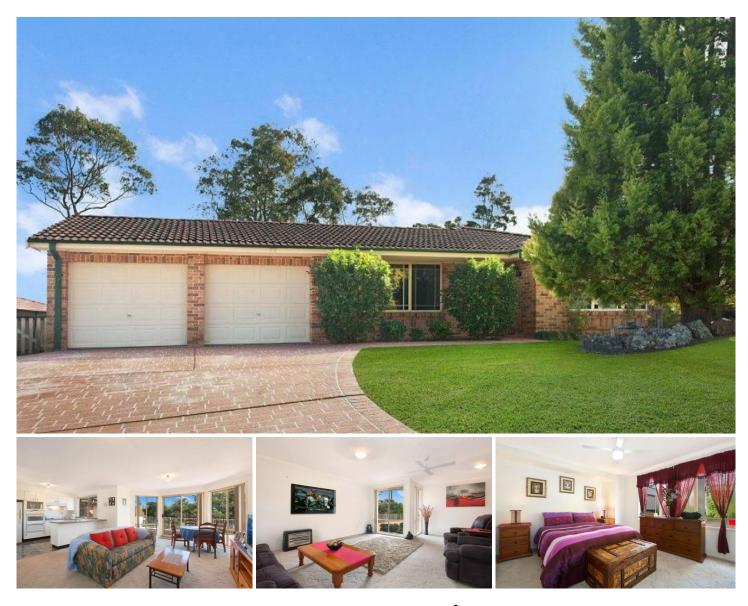

## 6 Ninian Close WATANOBBI NSW

Perfectly presented, this single storey brick and tile home boasts space, comfort and quality. Featuring 3 bedrooms all with robes, ensuite to main, formal and informal living areas, well appointed kitchen, large outdoor entertaining area, double garage and a fully fenced backyard. Set in a quiet street the property offers a peaceful outlook and will make a fantastic home or investment.

## 3 🛤 2 🚰 2 🛱

View

Land Size : 555 sqm

: https://www.coastwidefn.com.au/sale/nsw/c entral-coast-region/watanobbi/residential/ho use/5623052

Adrian Simpson 02 4353 1999