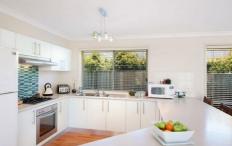

## **WADALBA**

Perfectly positioned on a generous 699m2 block is this 4 year old custom designed home. Boasting 4 bedrooms all with built in robes, walk in robe and ensuite to the master, formal lounge and dining, spacious family room off the stunning kitchen and a rumpus room. Outside you will find an under cover alfresco dining area, which over looks the Balinese inspired pool. Other features include: side access for a boat or caravan, large yard, Bali hut and much more.