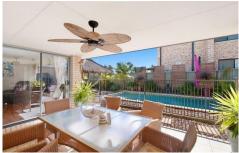

## **WADALBA**

Perfectly positioned on a generous 699m2 block is this 4 year old custom designed home. Boasting 4 bedrooms all with built in robes, walk in robe and ensuite to the master, formal lounge and dining, spacious family room off the stunning kitchen and a rumpus room. Outside you will find an under cover alfresco dining area, which over looks the Balinese inspired pool. Other features include: side access for a boat or caravan, large yard, Bali hut and much more.