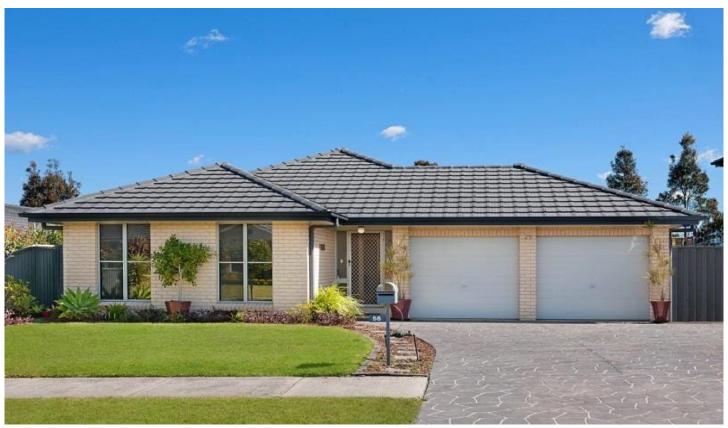

## **WADALBA**

Perfectly positioned on a generous 699m2 block is this 4 year old custom designed home. Boasting 4 bedrooms all with built in robes, walk in robe and ensuite to the master, formal lounge and dining, spacious family room off the stunning kitchen and a rumpus room. Outside you will find an under cover alfresco dining area, which over looks the Balinese inspired pool. Other features include: side access for a boat or caravan, large yard, Bali hut and much more.