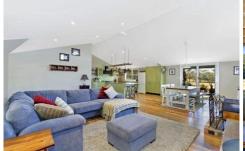

## 818 Dickson Road DOORALONG NSW

Set at the end of a country lane, this remarkably unique property offers space, privacy, tranquility, mountain views and endless opportunity. With 2 family homes consisting of four bedrooms, 2 bathrooms, open planned dining and kitchen, loungeroom with wrap around verandahs. Second home incorporates 3 bedrooms, 2 living areas, & 2 bathrooms with stunning views over lush rolling country side. Huge undercover entertaining and bar area works a treat & compliments the attached inground pool & relaxation area. 45 acres of total seclusion. Over 20 acres cleared for grazing with multiple dams & plentiful supply of tank water for both homes. 6 car accomodation with addition of workshops & storage facilities. These homes are new & modern with all the trimmings of a first class country lifestyle.