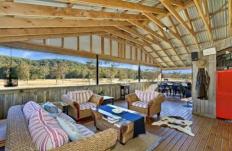

## 818 Dickson Road DOORALONG NSW

Set at the end of a country lane, this remarkably unique property offers space, privacy, tranquility, mountain views and endless opportunity. With 2 family homes consisting of four bedrooms, 2 bathrooms, open planned dining and kitchen, loungeroom with wrap around verandahs. Second home incorporates 3 bedrooms, 2 living areas, & 2 bathrooms with stunning views over lush rolling country side. Huge undercover entertaining and bar area works a treat & compliments the attached inground pool & relaxation area. 45 acres of total seclusion. Over 20 acres cleared for grazing with multiple dams & plentiful supply of tank water for both homes. 6 car accomodation with addition of workshops & storage facilities. These homes are new & modern with all the trimmings of a first class country lifestyle.