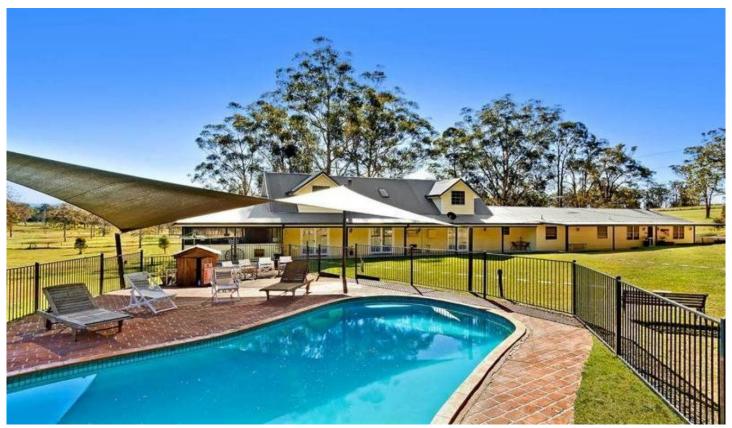

## 818 Dickson Road DOORALONG NSW

Set at the end of a country lane, this remarkably unique property offers space, privacy, tranquility, mountain views and endless opportunity. With 2 family homes consisting of four bedrooms, 2 bathrooms, open planned dining and kitchen, loungeroom with wrap around verandahs. Second home incorporates 3 bedrooms, 2 living areas, & 2 bathrooms with stunning views over lush rolling country side. Huge undercover entertaining and bar area works a treat & compliments the attached inground pool & relaxation area. 45 acres of total seclusion. Over 20 acres cleared for grazing with multiple dams & plentiful supply of tank water for both homes. 6 car accomodation with addition of workshops & storage facilities. These homes are new & modern with all the trimmings of a first class country lifestyle.