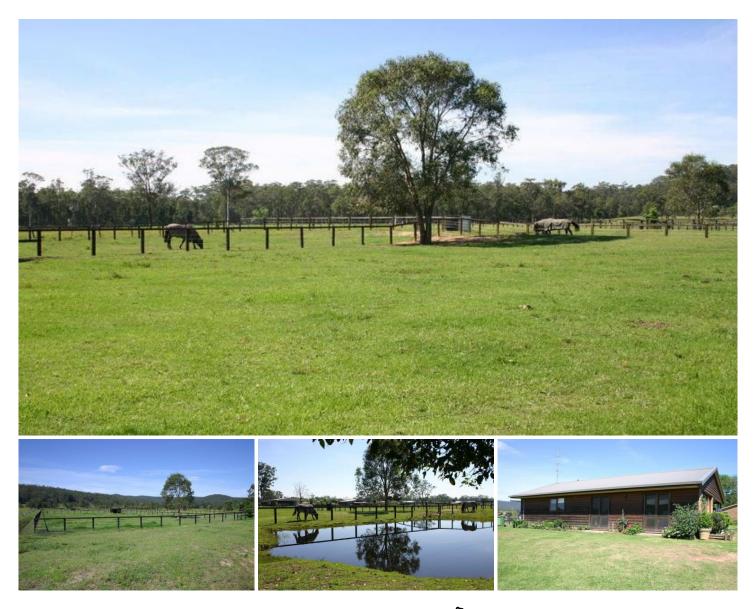

## 200 Yarramalong Road. WYONG CREEK NSW

A unique opportunity to the astute horse owner / trainer or serious investor with the sale of 'Jindalee Park' Training Complex. Situated on 10 acres with a long list of features for the horse enthusiast including - 14 post & rail day yards with shelters, foaling yard, 40m x 20m floodlit arena, 10 stable complex, a 6 horse walking machine, wash bay, tackroom, feedrooms, round yard, automatic waterers to all paddocks, 1200m training track, multiple tanks & dam with pumps. Solid neat & tidy 3 bedroom homestead with all the mod cons. Positioned only minutes to Wyong Race Track, freeway & Westfield shopping town. Open House Inspections -Saturday 6