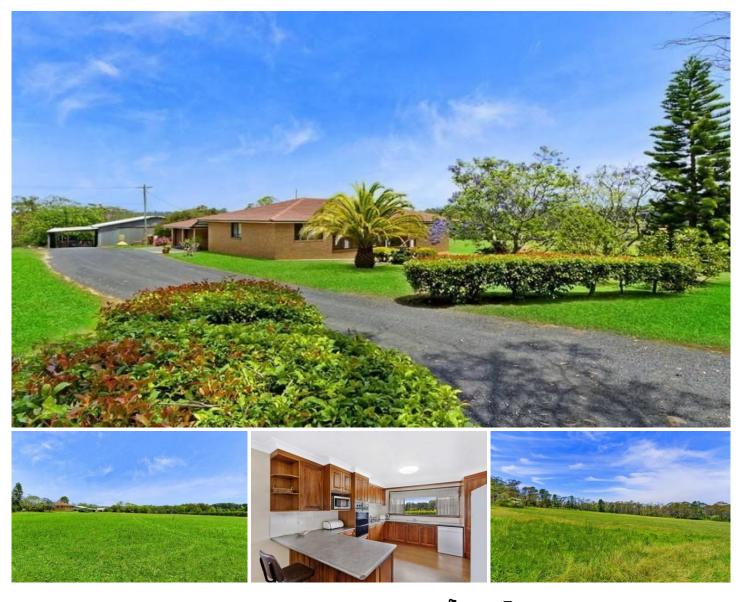

## 1659 Wisemans Ferry Road CENTRAL MANGROVE NSW

This impressive property encompasses approximately 36.5 acres (14.64 Ha) of prime land currently with citrus orchard and open grazing but suitable for almost any rural pursuit. The spacious main residence is set back from the road and

comprises 4 big bedrooms and a study, large living areas, a huge kitchen and detached double garage.

In addition there is a rustic 3 bedroom weatherboard cottage, a small cabin and enormous machinery shed.

There is large amount of irrigation in place with access to ground water from the bore and dam plus additional tanks as well.

If your wanting some of the best and productive acres around,

it's time to inspect this beauty.