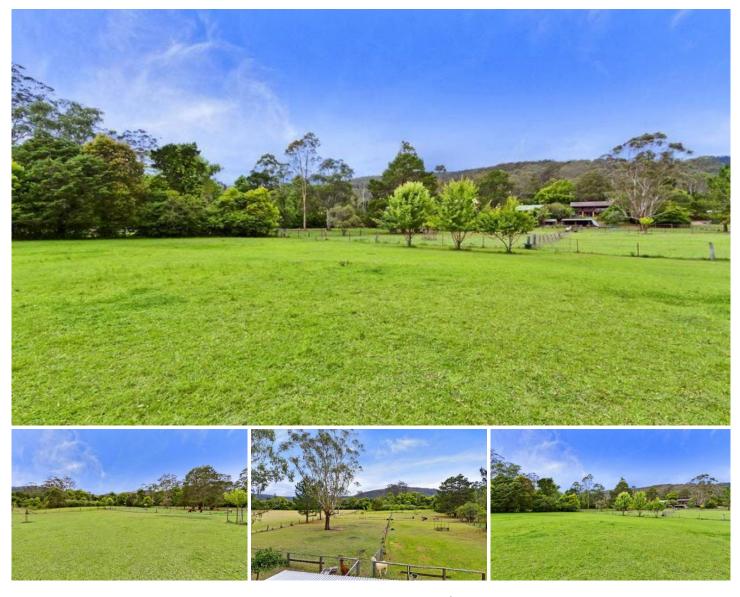

Sitting on over 2.5 acres bordered by Yarramalong creek, this property is set up for the family ensuring plenty of area for the kids, ample paddocks for the ponies and a private and peaceful outlook for the parents to enjoy.

With recent upgrades including carpets, beautiful kitchen, new bathroom and paint, there is nothing to do except move in and enjoy.

Ample garaging and workshop area, stables, animal shelters & dozens of fruit trees.