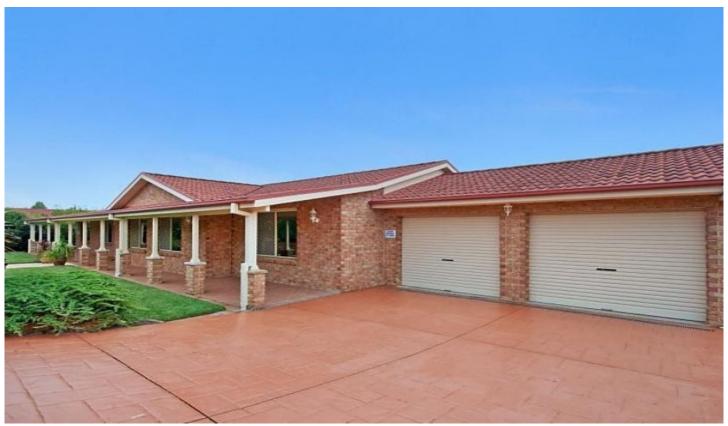

## 15 MacDougall Crescent HAMLYN TERRACE NSW

This beautiful family home boasts space, style and comfort in a quiet pocket of Hamlyn Terrace.

Other features include ducted a/c, alarm system, double lock up garage with remote door, 10,000lt worth of water tanks for gardens, under cover patio area, tinted windows, near new curtains and an immaculate finish throughout. Inspections are a must on this unique home!