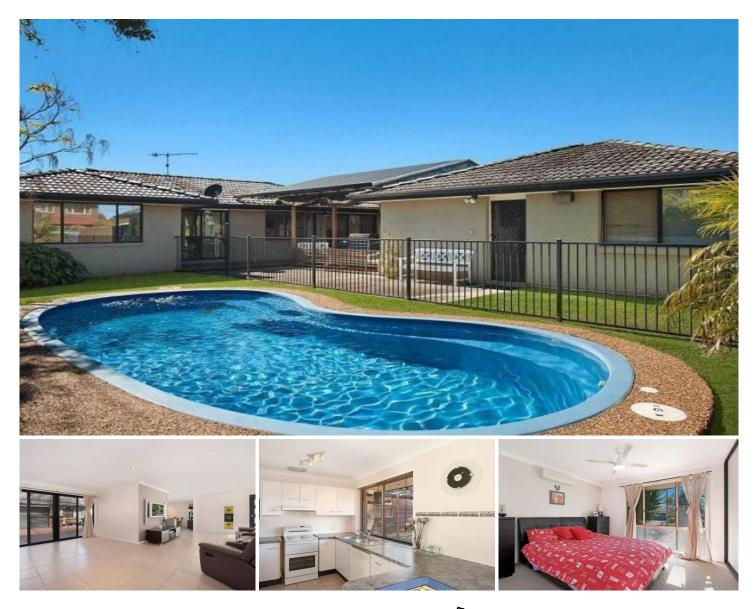

## **28 Jane Ellen Crescent CHITTAWAY BAY NSW**

This home is designed for relaxation and entertaining. With a large undercover deck flowing out from the living area adjacent to the sparkling inground pool and access to the rumpus or teenage retreat, it is truly the perfect place to relax and unwind. The main house has a large living area, 3 bedrooms all with built ins and entry to the bathroom from the main bedroom. Then we have the double garage behind the deck which has been converted to a small flat another kitchen. bathroom and with combined living/sleeping area all with Council approval. This area could be used as a rumpus or teenage retreat or a place for your parents. A lovely home situated in a perfect location, a short walk to the lake, primary school, shops and close to clubs and a short drive to the freeway, Westfield and the beautiful local beaches. Come and have a look.